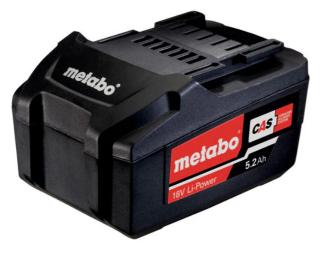

## **18V 5.2AH BATTERY 25596000 BY METABO**

| SKU     | Option | Part #    | Price |
|---------|--------|-----------|-------|
| 9301898 |        | 321000350 | \$169 |

| Model                   |           |
|-------------------------|-----------|
| Туре                    | Battery   |
| SKU                     | 9301898   |
| Part Number             | 321000350 |
| Barcode                 | 09301898  |
| Brand                   | Metabo    |
| Technical - Main        |           |
| Amp Hour                | 5.2Ah     |
| Packaging + Shipping    |           |
| Shipping Weight (Gross) | 1.48 kg   |

## Features:-

Ultra M technology: Intelligent battery management for longlasting battery packs with a 3 year guarantee Patented "AIR COOLED" charging technology Permanent Electronic Single Cell Protection (ESCP) when charging, for particularly long life. Processor-controlled charge and discharge management Capacity display with almost no self-discharge Capacity display with almost no self-discharge One battery pack for everything. 100% compatibility with all 18 V machines and chargers of the CAS partners: www.cordless-alliance-system.com