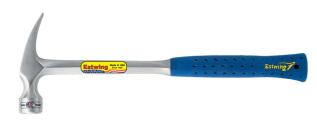

Part #

Price

\$137

Option

Estwing's Solid Steel Framing Hammer has a longer handle for more striking power. The head and handle are fully polished and forged in one piece. Our exclusive Shock Reduction Grip<sup>®</sup> is molded on and offers the utmost in both comfort and durability, while reducing vibrations caused by impact.