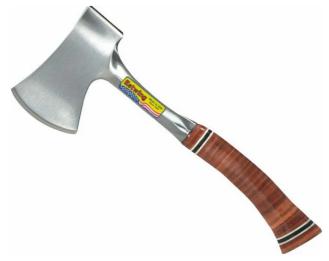

## SPORTSMAN AXE, LEATHER, 350MM - EWE24A BY ESTWING

| SKU     | Option | Part # | Price |
|---------|--------|--------|-------|
| 9301829 |        |        | \$139 |

| Model                   |                          |
|-------------------------|--------------------------|
| Туре                    | Sportsman's Throwing Axe |
| SKU                     | 9301829                  |
| Barcode                 | 034139612414             |
| Brand                   | Estwing                  |
| Packaging + Shipping    |                          |
| Shipping Weight (Gross) | 0.0 kg                   |

## Description

World famous Sportsman's Axes are the choice of outdoorsmen everywhere. This axe is forged in one piece with a genuine leather grip. A must for all campers! Includes an embossed leather sheath.

Overall Length: 356 mm Cutting Edge: 83 mm