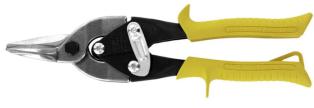

## 250MM STRAIGHT CUT AVIATION TIN SNIP, YELLOW - MWT6716S BY MIDWEST

| Model                   |              |
|-------------------------|--------------|
| Type                    | Snips        |
| SKU                     | 9301824      |
| Part Number             | MWT6716S     |
| Barcode                 | 727226130686 |
| Brand                   | Midwest      |
| Packaging + Shipping    |              |
| Shipping Weight (Gross) | 0.55 kg      |

Part #

MWT6716S

Option

Price

\$62.95

Cuts straight and wide curves to the left and right Use in either hand Serrated blades Nominal Length: 9-3/4"

Cut Length: 1-3/8"

Cutting Capacity (CR/SS): 18/22

Cuts wide left and right curves and straight