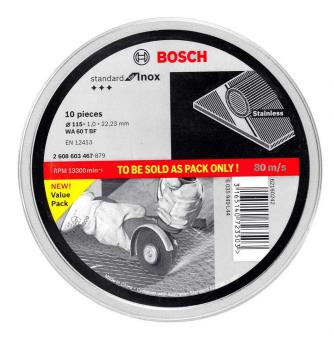

## METAL - STAINLESS STEEL ABRASIVE CUTTING DISC 115MM X 1MM (10PCE) 2608603467 BY BOSCH

BOSCH ® STANDARD for INOX Ultra-Thin Cut Off Discs are

| SKU                     | Option | Part #     |                       | Price   |
|-------------------------|--------|------------|-----------------------|---------|
| 9301743                 |        | 2608603467 |                       | \$18.95 |
|                         |        |            |                       |         |
| Model                   |        |            |                       |         |
| Туре                    |        |            | Abrasive Cutting Disc |         |
| SKU                     |        |            | 9301743               |         |
| Part Number             |        |            | 2608603467            |         |
| Barcode                 |        |            | 3165140723503         |         |
| Brand                   |        |            | Bosch                 |         |
| Size                    |        |            | 115mm                 |         |
| Technical - Main        |        |            |                       |         |
| Blade / Dlsc Thickness  |        |            | 1mm                   |         |
| Packaging + Shipping    |        |            |                       |         |
| Shipping Weight (Gross) |        |            | 1.48 kg               |         |

economical solution which is perfect for general purpose, fast cutting of Steel and other Ferrous Metals as well as Stainless Steel. Specifications: Disc Diameter: 115 mm (4-1/2") Bore Diameter: 22.2 mm (7/8") Disc Thickness: 1.0 mm WA60TBF Standard for Inox (Iron Free) Safety Information: Maximum RPM: 13,300 (80 m/s) Complies with the following standards: AS 1788: 1-1987 - Australian Standard EN 12413 - European Standard Recommended PPE (Personal Protective Equipment): Safety Glasses Safety Gloves Hearing Protection **Respiratory Protection Material Suitability:** Stainless Steel (Inox) Steel & other Ferrous Metals Includes: 10 x STANDARD for INOX 115 x 1.0 mm Cut Off Discs Metal Storage Tin