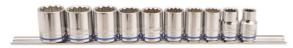

The Kincrome 10 piece Socket clip rail set offer professional quality sockets complete with a detachable rail to avoid losing your sockets in your toolkit. Ideal for fastening and loosening of nuts and bolts these sockets are designed and tested to last. **Features:-**

- Socket Clip Rail
- 12 Point/ Multi Hex Sockets
- Mirror Polish Finish
- Colour Code

• 10 Metric Sockets: 8, 10, 12, 13, 14, 15, 16, 17, 18, 19mm

Specifications:-

Finish Mirror Polish

Material Chrome Vanadium Steel