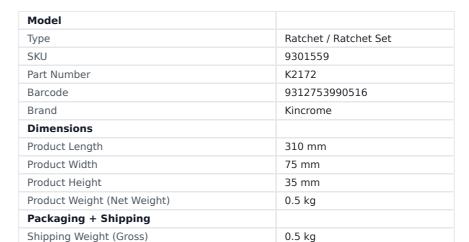

## 10 PCE 3/8" SOCKET SET SQUARE DRIVE K2172 BY KINCROME

| SKU     | Option | Part # | Price   |
|---------|--------|--------|---------|
| 9301559 |        | K2172  | \$58.95 |

10 Pce 3/8" Socket Set Square Drive K2172 by Kincrome **Description:**-