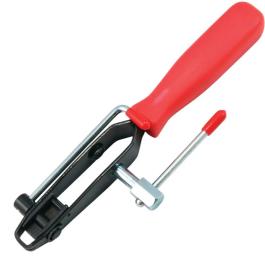

## CV BOOT CLAMP BANDING TOOL WITH CUTTER SP67150 BY SP TOOLS

| SKU                     | Option | Part    | #                     | Price |  |
|-------------------------|--------|---------|-----------------------|-------|--|
| 9301505                 |        | SP67150 |                       | \$65  |  |
|                         |        |         |                       |       |  |
| Model                   |        |         |                       |       |  |
| Туре                    |        |         | CV Boot Banding Clamp |       |  |
| SKU                     |        |         | 9301505               |       |  |
| Part Number             |        |         | SP67150               |       |  |
| Barcode                 |        |         | 9330514048153         |       |  |
| Brand                   |        |         | SP Tools              |       |  |
| Packaging + Shippin     | g      |         |                       |       |  |
| Shipping Weight (Gross) |        |         | 1.48 kg               |       |  |

## Features:-

For installing band style clamps that require the tensions to be maintained while the band is locked into place Built in cutter & winding mechanism allows banding to be tightened and cut quickly