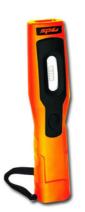

## LED MAGNETIC BASE WORK LIGHT SP81456 BY SP TOOLS

| 373438 |
|--------|
|        |
|        |
|        |

| SKU                     | Option | Part    | #             | Price |
|-------------------------|--------|---------|---------------|-------|
| 9301503                 |        | SP81456 |               | \$109 |
|                         |        |         |               |       |
| Model                   |        |         |               |       |
| Туре                    |        |         | Flashlight    |       |
| SKU                     |        |         | 9301503       |       |
| Part Number             |        |         | SP81456       |       |
| Barcode                 |        |         | 9330514048993 |       |
| Brand                   |        |         | SP Tools      |       |
| Packaging + Shipping    |        |         |               |       |
| Shipping Weight (Gross) |        |         | 1.48 kg       |       |

## LED Magnetic Base Work Light SP81456 by SP Tools

Features:-SMD LED Magbase Work Light Super Brilliant 250 lumen - 250% Brighter SMD (Surface Mount) LED gives off very little heat *Full Manufacturer Warranty*