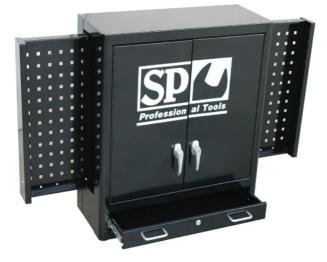

## CUSTOM SERIES TOOL BOX WALL CABINET IN BLACK SP40140 BY SP TOOLS

| SKU                     | Option | Part #<br>SP40140 |               | Price<br>\$520 |
|-------------------------|--------|-------------------|---------------|----------------|
| 9301404                 |        |                   |               |                |
|                         |        |                   |               |                |
| Model                   |        |                   |               |                |
| Туре                    |        |                   | Wall Cabinet  |                |
| SKU                     |        |                   | 9301404       |                |
| Part Number             |        |                   | SP40140       |                |
| Barcode                 |        |                   | 9330514023846 |                |
| Brand                   |        |                   | SP Tools      |                |
| Packaging + Shippi      | ng     |                   |               |                |
| Shipping Weight (Gross) |        |                   | 1.48 kg       |                |

Heavy gauge sheet steel with enamelled powder coated finish

2 piano hinged front lockable doors

1 full width friction slide drawer powder coated with black hammertone finish