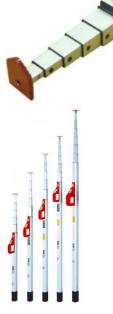

## **TELEFIX MEASURING POLE WITH BAG BY TELEFIX**

| SKU     | Option    | Part #      | Price   |
|---------|-----------|-------------|---------|
| 8713586 | Size: 10m | TELEFIX-10M | \$968   |
| 9301278 | Size: 1m  | TELEFIX-01M | \$418   |
| 9301279 | Size: 2m  | TELEFIX-02M | \$445.5 |
| 9301280 | Size: 3m  | TELEFIX-03M | \$478.5 |
| 9301281 | Size: 4m  | TELEFIX-04M | \$554.4 |
| 9301285 | Size: 5m  | TELEFIX-05M | \$599.5 |
| 8713709 | Size: 6m  | TELEFIX-06M | \$698.5 |
| 8713571 | Size: 8m  | TELEFIX-08M | \$869   |

Telefix Telescopic Measuring Pole with carry Bag. Italian design and manufactured to EC Class III by Metrica.

## Features:

Two reading marks in window for taking inside or outside measurements.

Waterproof Base.

Automatic locking on each section.

Most robust measuring pole available.

Available in 8 basic models and 4 models for Vehicle height