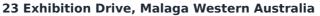

## SHOCKWAVE POWER BIT SOCKET ADAPTER 3/8" SQUARE TO 1/4" HEX 48034405 BY MILWAUKEE

| SKU     | Option | Part #   | Price   |
|---------|--------|----------|---------|
| 9301022 |        | 48034405 | \$36.95 |

| Model                   |                         |
|-------------------------|-------------------------|
| Туре                    | Impact Bit Holder       |
| SKU                     | 9301022                 |
| Part Number             | 48034405                |
| Barcode                 | 045242195008            |
| Brand                   | Milwaukee               |
| Size                    | 3/8" Square to 1/4" Hex |
| Technical - Main        |                         |
| Drive Type              | 1/4" Hex                |
| Shank Diameter          | 3/8" Square             |
| Packaging + Shipping    |                         |
| Shipping Weight (Gross) | 1.48 kg                 |

Milwaukee ® SHOCKWAVE™ Impact Duty™ Socket Adapters are engineered for extreme durability and up to 30x life. SHOCKWAVE™ Impact Duty™ Socket Adapters are made from proprietary steel and heat treated to control hardness. Proprietary steel and heat treat process for maximum strength and durability