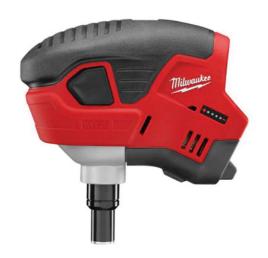

## 12V CORDLESS PALM NAILER C12PN-0 BY MILWAUKEE

| SKU     | Option | Part #  | Price |
|---------|--------|---------|-------|
| 9300952 |        | C12PN-0 | \$239 |

| Model                   |               |
|-------------------------|---------------|
| Туре                    | Palm Nailer   |
| SKU                     | 9300952       |
| Part Number             | C12PN-0       |
| Barcode                 | 4892210118394 |
| Brand                   | Milwaukee     |
| Size                    | 12V           |
| Packaging + Shipping    |               |
| Shipping Weight (Gross) | 1.48 kg       |

12V Cordless Palm Nailer C12PN-0 by Milwaukee Features

Powerful 12-volt motor and impacting mechanism: Deliver 2.9| of blow energy and 2700 BPM

Industrial-duty collet: 5-10mm magnetic collet provides

secure hold for one-handed tool use

REDLITHIUM™ Battery Technology: Superior pack

construction, electronics, and performance deliver more work per charge and more work over pack life than any battery on the market

 $\mbox{REDLINK}^{\tiny{\mbox{\scriptsize{TM}}}} \mbox{ Intelligence: Provides optimized performance and overload protection using total system communication}$ 

between tool, battery and charger

On-board fuel gauge: Helps you monitor the charge precisely

for less downtime on the job

Built-in LED light: Illuminates work surfaces in dark locations Specifications

 Voltage
 12V

 Length
 190mm

 Weight
 1.54kg

 Height
 165mm

 Width
 63mm

 BPM
 2,700

**Tool Warranty** 5 Years

Overview

A compact, portable solution for powerful nail driving in hard-to-reach workspaces. M12™ Cordless Lithium-Ion Palm Nailer provides a portable solution for professional nailing applications in places unreachable by a traditional nail gun. Its powerful impacting mechanism delivers 2.9J of blow energy, while the M12 REDLITHIUM™ Battery Pack (sold

pack life, as well as best-in-class performance, in extreme jobsite conditions. This subcompact cordless tool features a 5-10mm magnetic collet for a secure hold on nails for one-handed use. Its ergonomic design provides superior comfort and control. The palm nailer also features a built-in LED light, an onboard fuel gauge, and comes with a convenient hand strap to ensure the highest level of user safety.