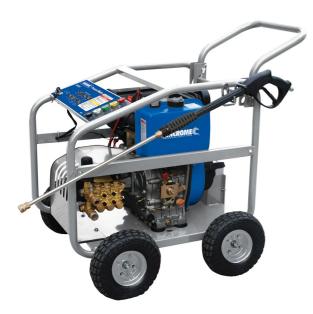

## **11HP DIESEL PRESSURE WASHER K16202 BY KINCROME**

| SKU     | Option | Part # | Price  |
|---------|--------|--------|--------|
| 9300827 |        | K16202 | \$2599 |

| Model                       |                          |
|-----------------------------|--------------------------|
| Туре                        | Pressure Washer - Diesel |
| SKU                         | 9300827                  |
| Part Number                 | K16202                   |
| Barcode                     | 9312753954242            |
| Brand                       | Kincrome                 |
| Dimensions                  |                          |
| Product Length              | 778 mm                   |
| Product Width               | 510 mm                   |
| Product Height              | 677 mm                   |
| Product Weight (Net Weight) | 100 kg                   |
| Packaging + Shipping        |                          |
| Shipping Weight (Gross)     | 100.0 kg                 |