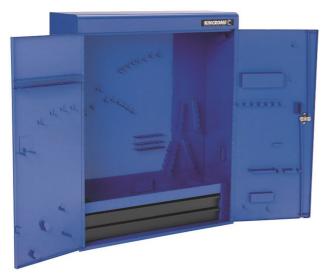

## **TOOL BOX WALL CABINET IN BLUE 51065 BY KINCROME**

| SKU     | Option | Part # | Price |
|---------|--------|--------|-------|
| 9300598 |        | 51065  | \$699 |

| Model                       |                       |
|-----------------------------|-----------------------|
| Туре                        | Wall Cabinet          |
| SKU                         | 9300598               |
| Part Number                 | 51065                 |
| Barcode                     | 9312753490580         |
| Brand                       | Kincrome              |
| Technical - Main            |                       |
| Colour Name                 | Blue                  |
| Finish                      | Enamelled Powder Coat |
| Material                    | Heavy Gauge Steel     |
| Dimensions                  |                       |
| Product Length              | 944 mm                |
| Product Width               | 801 mm                |
| Product Height              | 289 mm                |
| Product Weight (Net Weight) | 25.5 kg               |
| Packaging + Shipping        |                       |
| Shipping Weight (Gross)     | 25.5 kg               |

Heavy gauge sheet steel with enamelled powder coated finish

2 piano hinged front lockable doors

2 full width friction slide drawer powder coated with black hammertone finish