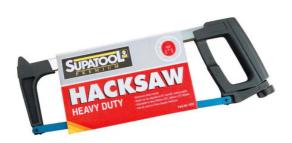

## 250-300MM ADJUSTABLE HEAVY DUTY HACKSAW 1432 BY SUPATOOL

| SKU     | Option | Part | #       | Price   |
|---------|--------|------|---------|---------|
| 9300440 |        | 1432 |         | \$20.95 |
|         |        |      |         |         |
| Model   |        |      |         |         |
| Туре    |        |      | Hacksaw |         |

## 250-300mm Adjustable heavy Duty Hacksaw 1432 by Supatool

Description:-

- Aluminium Alloy Handle
- $\bullet$  Blade can be adjusted at 45  $^{\circ}$  and 90  $^{\circ}$  cutting angles
- Adjustable to take 250mm (10"), 300mm (12") blades
- Can be used as Close Quarter Hacksaw
- Supplied complete with a 250mm carbon steel blade Technical Specifications:-