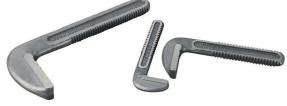

## 900MM (36") JAW TO SUIT K040025 (PW36J) BY KINCROME

| SKU     | Option | Part # | Price |
|---------|--------|--------|-------|
| 9300409 |        | PW36J  | \$89  |

| Model                       |                        |
|-----------------------------|------------------------|
| Туре                        | Adjustable Pipe Wrench |
| SKU                         | 9300409                |
| Part Number                 | PW36J                  |
| Barcode                     | 9312753630160          |
| Brand                       | Kincrome               |
| Size                        | 900mm (36")            |
| Dimensions                  |                        |
| Product Length              | 315 mm                 |
| Product Width               | 123 mm                 |
| Product Height              | 31 mm                  |
| Product Weight (Net Weight) | 1.94 kg                |
| Packaging + Shipping        |                        |
| Shipping Weight (Gross)     | 1.94 kg                |

Replacement Jaw 900mm (36") to suit Pipe Wrench (Part No. K040025