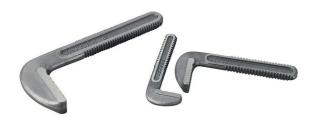

## 300MM (12") JAW TO SUIT K040021 (PW12J) BY KINCROME

Replacement Jaw 300mm (12") to suit Pipe Wrench (Part No. K040021)

| SKU     | Option | Part # | Price   |
|---------|--------|--------|---------|
| 9300405 |        | PW12J  | \$22.95 |