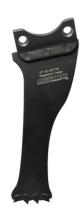

## SWITCHBOX BLADE (CUTTING DEPTH 120MM) SUIT AS175 SET OF 2 BLA.FG.2110 BY ARBORTECH

Ideally suited to cut small square holes for electrical switches.

Specification

Depth: 120mm (4 3/4") Width: 7.2mm (9/32")

Suit

AS175 Brick Saw by Arbortech AS170 Brick Saw by Arbortech

| SKU     | Option | Part #      | Price |
|---------|--------|-------------|-------|
| 9300279 |        | BLA.FG.2110 | \$109 |

| Model                   |               |
|-------------------------|---------------|
| Туре                    | AS175 Blade   |
| SKU                     | 9300279       |
| Part Number             | BLA.FG.2110   |
| Barcode                 | 9313478500158 |
| Brand                   | Arbortech     |
| Packaging + Shipping    |               |
| Shipping Weight (Gross) | 1.48 kg       |