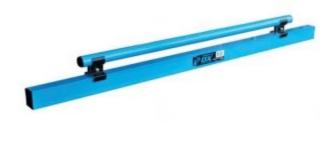

## 1500MM PROFESSIONAL CLAMPED HANDLE CONCRETE SCREED OX-P021415 BY OX

9300218

SKU

| Model                   |               |
|-------------------------|---------------|
| Туре                    | Screed        |
| SKU                     | 9300218       |
| Part Number             | OX-P021415    |
| Barcode                 | 9341231000195 |
| Brand                   | Ox            |
| Size                    | 1500mm        |
| Packaging + Shipping    |               |
| Shipping Weight (Gross) | 1.48 kg       |

Part #

OX-P021415

Price

\$56

Option

Heavy duty structural alloy Ergonomic grip handle with internal support bars Internal strength support bars Reversible clamped handle Easy to clean powder-coated finish Cutting and pushing edge positioned for comfort