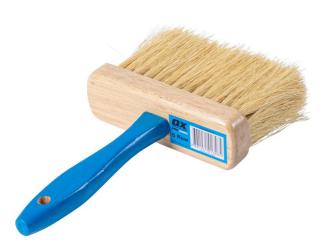

## MASONRY WATER BRUSH OX-P060105 BY OX

| SKU                     | Option | Part #     | Part #        |         |
|-------------------------|--------|------------|---------------|---------|
| 9300140                 |        | OX-P060105 |               | \$38.95 |
|                         |        |            |               |         |
| Model                   |        |            |               |         |
| Туре                    |        |            | Masonry Brush |         |
| SKU                     |        |            | 9300140       |         |
| Part Number             |        |            | OX-P060105    |         |
| Barcode                 |        |            | 9328217003517 |         |
| Brand                   |        |            | Ox            |         |
| Packaging + Shipping    |        |            |               |         |
| Shipping Weight (Gross) |        |            | 1.48 kg       |         |

Features:-

Professional quality masonry waterbrush White tampico fibre bristles Bristles set securely into hardwood block Handle pinned and glued for secure attachment