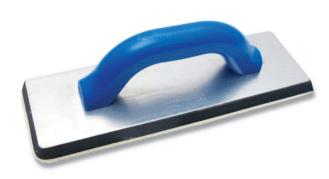

Pure gum rubber face is bonded to the dense rubber pad; cemented to an aluminum backing plate with a smooth handle

Edges are beveled and the two front corners are rounded Dense rubber pad is designed specifically for tile grouting 43BC has an offset handle for base/cove work