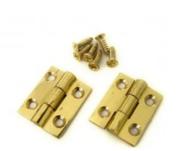

## 1" X 3/4" 10 PAIRS SOLID BRASS POLISHED BUTT HINGES BY HARDWARE FOR CREATIVE FINISHES

| SKU     | Option | Part # | Price  |
|---------|--------|--------|--------|
| 9300059 |        | BH08   | \$86.8 |

1"  $\times$  3/4" 10 pairs Solid Brass Polished Butt Hinges by Hardware for Creative Finishes