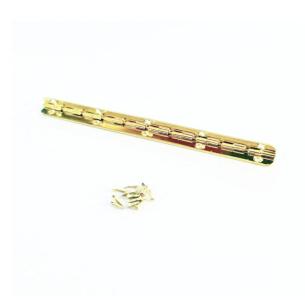

## 5PCE 150MM POLISHED BRASS PLATED 90 DEGREE PIANO HINGE PIANO04

| SKU     | Option | Part #  | Price |
|---------|--------|---------|-------|
| 9300056 |        | PIANO04 | \$35  |

| Model                   |                                |
|-------------------------|--------------------------------|
| Туре                    | Piano Hinge                    |
| SKU                     | 9300056                        |
| Part Number             | PIANO04                        |
| Barcode                 | 09300056                       |
| Brand                   | Hardware for Creative Finishes |
| Size                    | 150mm (6")                     |
| Technical - Main        |                                |
| Material                | Brass Plated                   |
| Packaging + Shipping    |                                |
| Shipping Weight (Gross) | 1.48 kg                        |
| Quantity Per Pack       | 5                              |

## Features:-

Maximum Angle of Open Hinge: 90 Degree Supplied with screws  $10 \text{mm} \times 10 \text{mm}$