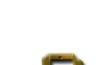

## 19MM X 15MM X 5MM X 5PCE BRASS PLATED LACQUERED BOX CATCH

| Model                   |                                |
|-------------------------|--------------------------------|
| Туре                    | Box Catch                      |
| SKU                     | 9300052                        |
| Part Number             | SBPC06                         |
| Barcode                 | 09300052                       |
| Brand                   | Hardware for Creative Finishes |
| Size                    | 19mm x 15mm x 5mm              |
| Packaging + Shipping    |                                |
| Shipping Weight (Gross) | 1.48 kg                        |
| Quantity Per Pack       | 5                              |

Option

Part #

SBPC06

Price

\$33

19mm x 15mm x 5mm x 5pce Brass plated lacquered Box Catch