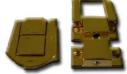

## 19MM X 15MM X 5MM X 5PCE BRASS PLATED LACQUERED BOX CATCH

| Model                   |                                |
|-------------------------|--------------------------------|
| Туре                    | Box Catch                      |
| SKU                     | 9300052                        |
| Part Number             | SBPC06                         |
| Barcode                 | 09300052                       |
| Brand                   | Hardware for Creative Finishes |
| Size                    | 19mm x 15mm x 5mm              |
| Packaging + Shipping    |                                |
| Shipping Weight (Gross) | 1.48 kg                        |
| Quantity Per Pack       | 5                              |

Option

Part #

SBPC06

Price

\$33

19mm x 15mm x 5mm x 5pce Brass plated lacquered Box Catch