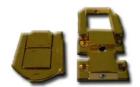

## 19MM X 15MM X 5MM X 1PCE BRASS PLATED LACQUERED BOX CATCH

Shipping Weight (Gross)

SKU

9300051

| Model                |                                |
|----------------------|--------------------------------|
| Туре                 | Box Catch                      |
| SKU                  | 9300051                        |
| Part Number          | SBPC05                         |
| Barcode              | 09300051                       |
| Brand                | Hardware for Creative Finishes |
| Size                 | 19mm x 15mm x 5mm              |
| Packaging + Shipping |                                |

Option

Part #

SBPC05

1.48 kg

Price

\$7.7

19mm x 15mm x 5mm x 1pce Brass plated lacquered Box Catch Includes:-

Screws to suit