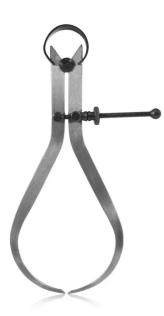

## 450MM (18") OUTSIDE SPRING CALIPER PRSCO450 BY INTECH

| 回新茶茶園       |
|-------------|
| Rot College |
| The states  |
| 盛霧燈         |
|             |

| SKU     | Option | Part #   | Price   |
|---------|--------|----------|---------|
| 9300047 |        | PRSCO450 | \$69.95 |
|         |        |          |         |
| Model   |        |          |         |

## Features:-

Manufactured from fabricated steel Spring joint for precision settings Large bearing surface on fulcrum stud prevents side deflection of legs