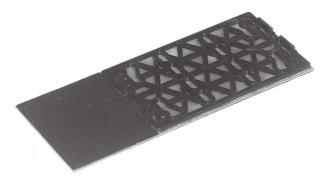

## LONG LAMELLAE BACKING PAD 80MM X 195MM 491861 BY FESTOOL

| SKU  | Option | Part # | Price |
|------|--------|--------|-------|
| 9220 |        | 491861 | \$60  |

| Model                   |               |
|-------------------------|---------------|
| Туре                    | Backing Pad   |
| SKU                     | 9220          |
| Part Number             | 491861        |
| Barcode                 | 4014549017197 |
| Brand                   | Festool       |
| Size                    | 80mm x 195mm  |
| Packaging + Shipping    |               |
| Shipping Weight (Gross) | 1.48 kg       |