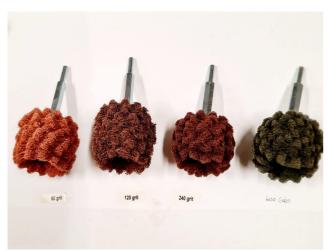

## **ROTARY SCOURER 6MM SHAFT BY HARDWARE FOR CREATIVE FINISHES**

Rotary Scourer with 6mm Shaft by Hardware for Creative Finishes.

Unleash your artistic potential and achieve professionalquality finishes with this essential hardware companion. **Efficient Scouring:** The Rotary Scourer boasts a 6mm shaft, delivering powerful and efficient scouring capabilities. Whether you're smoothing surfaces or preparing materials for finishes, this tool ensures a thorough and effective process. **Versatile Application:** Tailored for creative finishes, this hardware essential is perfect for a wide range of applications. From woodwork to DIY projects, the Rotary Scourer excels in providing the ideal surface preparation for various creative endeavors.

| SKU     | Option                                              | Part # | Price |
|---------|-----------------------------------------------------|--------|-------|
| 9100130 | Grit: 120G                                          | RS02   | \$20  |
| 9100131 | Grit: 240G                                          | RS03   | \$20  |
| 8043309 | Grit: 4Pce Set (Includes 160G / 120G / 240G / 600G) | RS05   | \$68  |
| 9100132 | Grit: 600G                                          | RS04   | \$20  |
| 9100129 | Grit: 60G                                           | RS01   | \$20  |