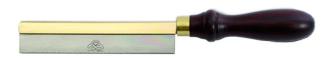

## 150MM (6") RAZOR SAW WITH BRASS BACK AND ROSEWOOD / WALNUT HANDLE BY PAX

| Model                   |                        |
|-------------------------|------------------------|
| Туре                    | Razor Saw              |
| SKU                     | 9100096                |
| Part Number             | PRZ                    |
| Barcode                 | 5060446171103          |
| Brand                   | Pax                    |
| Size                    | 150mm (6")             |
| Technical - Main        |                        |
| Material                | Brass Backed Blade     |
| Country of Origin       |                        |
| Manufactured in         | Sheffield, England     |
| Packaging + Shipping    |                        |
| Shipping Weight (Gross) | 1.48 kg                |
| Packaging               | Hang Sell Blister Pack |

The Pax Razor Saw is made to the same specifications as the Jewellers Saw but with 40tpi, it is again suitable for precision work. As the teeth are so fine, the finish is extremely smooth so is perfect for those delicate areas, which need the best finish. The saw has a brightly polished brass back and a Rosewood handle. Popular with Model Makers! **Features:**-Rosewood Handle with Brass Ferrule
Mirror Polished Brass Back
Etched with PAX logo
Packed in blister pack with back card