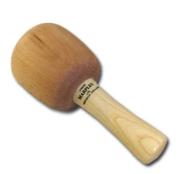

## **ROUND WOOD BEECH MALLET 30B BY JOSEPH MARPLES**

| SKU     | Option | Part # | Price   |
|---------|--------|--------|---------|
| 9100083 |        | 30B    | \$69.95 |

| Model                   |                    |  |
|-------------------------|--------------------|--|
| Туре                    | Mallet             |  |
| SKU                     | 9100083            |  |
| Part Number             | 30B                |  |
| Barcode                 | 09100083           |  |
| Brand                   | Joseph Marples     |  |
| Technical - Main        |                    |  |
| Material                | Beech              |  |
| Country of Origin       |                    |  |
| Manufactured in         | Sheffield, England |  |
| Packaging + Shipping    |                    |  |
| Shipping Weight (Gross) | 1.48 kg            |  |
|                         |                    |  |

## Round Wood Beech Mallet 30B by Joseph Marples, Manufactured in Sheffield, England

Use these beauties to hit your chisel. Available in round sculptor's mallet or traditional rectangular English joinery mallet. Enables good leverage and control. It's perfect for cabinetwork and joinery.