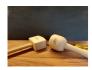

## 115MM RECTANGULAR WOOD BEECH MALLET 30A BY JOSEPH MARPLES

| SKU     | Option | Part # | Price   |
|---------|--------|--------|---------|
| 9100082 |        | 30A    | \$42.95 |
|         |        |        |         |

Use these beauties to hit your chisel. Available in round sculptor's mallet or traditional rectangular English joinery mallet. Enables good leverage and control. It's perfect for cabinetwork and joinery.