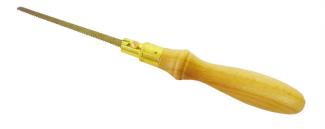

## PAD SAW WITH BEECH HANDLE 24A BY JOSEPH MARPLES

SKII

|  | 24             | A                  | \$45                                                                     |  |
|--|----------------|--------------------|--------------------------------------------------------------------------|--|
|  |                |                    |                                                                          |  |
|  |                |                    |                                                                          |  |
|  |                |                    |                                                                          |  |
|  | Pad Saw        |                    |                                                                          |  |
|  |                | 9100078            |                                                                          |  |
|  | 24A            |                    |                                                                          |  |
|  | 09100078       |                    |                                                                          |  |
|  | Joseph Marples |                    |                                                                          |  |
|  |                |                    |                                                                          |  |
|  |                | 9TPI               |                                                                          |  |
|  |                |                    |                                                                          |  |
|  |                | Sheffield, England |                                                                          |  |
|  |                |                    |                                                                          |  |
|  |                | 0.1 kg             |                                                                          |  |
|  |                |                    | 9100078<br>24A<br>09100078<br>Joseph Marples<br>9TPI<br>Sheffield, Engla |  |

## Pad Saw with Beech Handle 24A by Joseph Marples, Manufactured in Sheffield

A Joseph Marples pad saw plus blade. This pad saw has a shaped Beech handle, a brass ferrule with blade locking screw, and a removable blade.

Specification Teeth Per Inch: 9 TPI Handle Length: 7 <sup>3</sup>/<sub>4</sub>" Options

24a - Beech handle /w blade 24b - Spare handle