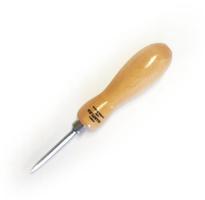

## **SQUARE REAMING BRADAWL NO. 26 BY JOSEPH MARPLES**

| SKU     | Option | Part # | Price |
|---------|--------|--------|-------|
| 9100077 |        | 26     | \$25  |

| Model                   |                         |
|-------------------------|-------------------------|
| Туре                    | Screwdriver             |
| SKU                     | 9100077                 |
| Part Number             | 26                      |
| Barcode                 | 09100077                |
| Brand                   | Joseph Marples          |
| Size                    | # 26 Square Reaming Awl |
| Country of Origin       |                         |
| Manufactured in         | Sheffield, England      |
| Packaging + Shipping    |                         |
| Shipping Weight (Gross) | 1.48 kg                 |
|                         |                         |

Square Reaming Bradawl No. 26 by Joseph Marples, Manufactured in Sheffield

Beech reaming bradawl with ground square shank and pointed tip.