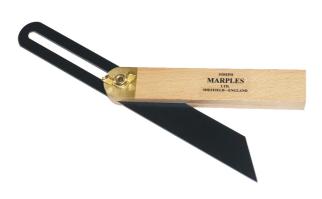

## 230MM (9") BEECH SLIDING BEVEL WITH BRASS WING LOCKING NUT 211 BY JOSEPH MARPLES - 1

SKU

| 9100070-1               | Size: 230mm (9") |      | 211            | \$20.5 |  |
|-------------------------|------------------|------|----------------|--------|--|
|                         |                  |      |                |        |  |
| Model                   |                  |      |                |        |  |
| Туре                    |                  | Slic | Sliding Bevel  |        |  |
| SKU                     |                  | 910  | 9100070-1      |        |  |
| Part Number             |                  | 213  | 211            |        |  |
| Barcode                 |                  | 093  | 09100070       |        |  |
| Brand                   |                  | Jos  | Joseph Marples |        |  |
| Packaging + Shipping    |                  |      |                |        |  |
| Shipping Weight (Gross) |                  | 0.4  | 0.48 kg        |        |  |

Option

A try square which can be adjusted to any angle for marking or checking.

## Features

Blued Steel Blade

A try square which can be adjusted to any angle for marking or checking.

The blued steel blade is secured at an angle either by a brass Wingnut locking system.