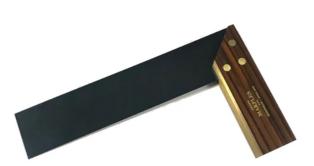

## 225MM ROSEWOOD / WALNUT TRY & MITRE SQUARE WITH BRASS ROUND RIVETS 19W BY JOSEPH MARPLES

| SKU     | Option | Part # | Price |  |
|---------|--------|--------|-------|--|
| 9100055 |        |        | \$40  |  |
|         |        |        |       |  |
| Madal   |        |        |       |  |

This square combines the functions of both try  $\&\mbox{\ mitre}$  squares.