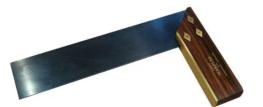

## 225MM ROSEWOOD / WALNUT TRY & MITRE SQUARE WITH BRASS DIAMONDS + STEEL RIVETS 19T BY JOSEPH MARPLES

| SKU                     | Option | Pa | art #              | Price |
|-------------------------|--------|----|--------------------|-------|
| 9100054                 |        |    |                    | \$60  |
|                         |        |    |                    |       |
| Model                   |        |    |                    |       |
| Туре                    |        |    | Try & Mitre Square |       |
| SKU                     |        |    | 9100054            |       |
| Brand                   |        |    | Joseph Marples     |       |
| Packaging + Shipping    |        |    |                    |       |
| Shipping Weight (Gross) |        |    | 1.48 kg            |       |

225mm Rosewood / Walnut Try & Mitre Square with Brass Diamonds + Steel Rivets 19T by Joseph Marples, Manufactured in Sheffield This square combines the functions of both try & mitre squares.