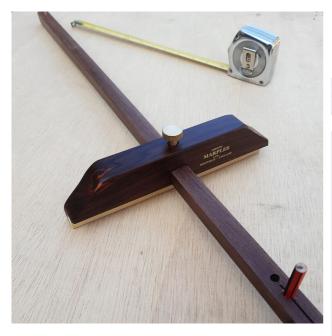

## **ROSEWOOD / WALNUT PANEL MARKING GAUGE 15 BY JOSEPH MARPLES**

This **Panel Gauge** allows lines to be gauged past the centre of a 56" wide panel. The stem is approximately 30" long (this is based on the lengths of timber available at the time) and the head 9" wide with a brass wear strip fitted inside a rebate which rests on the edge of the panel to be gauged. One one end of the stem has a steel marking pin, the other end has the facility to insert a short, standard sized pencil to mark lines.