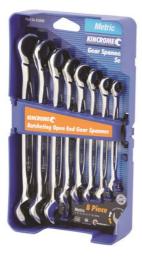

## 8PCE COMBINATION RATCHETING OPEN END GEAR SPANNER SET K3098 BY KINCROME

## 8Pce Combination Ratcheting Open End Gear Spanner Set K3098 by Kincrome

The Kincrome Gear Spanner has all the benefits of standard spanners and more. The strong fine gear ratcheting ring end needs as little as 5 ° of sweep to move fastener, a standard fixed ring end needs a minimum of 30 °, or 6 times the area. Kincrome Gear Spanner ratcheting ring end has a Peripheral Drive™ configuration that virtually eliminates the rounding off of fasteners. The narrow and thin head, combined with fine gear tooth design makes the Kincrome Gear Spanner suitable for working in tight and hard to access areas where a ratchet and socket will not fit. Combined with the 'Fine Tooth' technology Kincrome Gear Spanners are the 'state of the art' in spanners, and come with a handy plastic storage case. **Features:-**