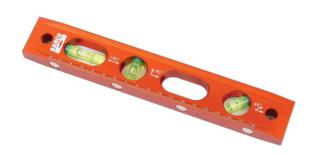

## **ALUMINIUM TORPEDO LEVEL 426TOR9 BY BAHCO**

| SKU     | Option | Part #  | Price |
|---------|--------|---------|-------|
| 9100009 |        | 426TOR9 | \$39  |
|         |        |         |       |

## Aluminium Torpedo Level 426TOR9 by Bahco Features:-

Solid aircraft grade aluminium 3 vials, plumb, horizontal and 45 ° V Groove base for use on pipes Rare earth magnets on base Accurate to 0.5 mm/m