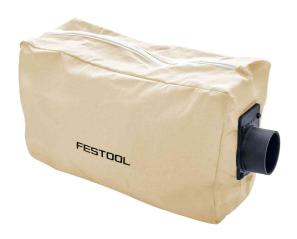

## **CHIP COLLECTION BAG SB-HL - 484509 BY FESTOOL**

The chip collection bag is attached to the AD-HL extraction adapter and reliably catches any chips. It is easy to empty via the integrated zip.

Quick and easy attachment to the AD-HL extraction adapter Flexible mounting on the right and left of the machine Has its space in the Systainer and is always by your side Quick and convenient to empty via the integrated zip collects the chips produced if a dust extraction system cannot be used