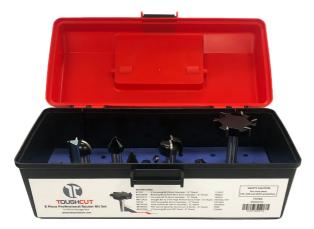

## 6MM (1/4") + 12.7MM (1/2") SHANK CNC ROUTER BIT STARTER SET (8PCE) TSPK8 BY TOUGHCUT

| SKU     | Option | Part # | Price |
|---------|--------|--------|-------|
| 9000596 |        | TSPK8  | \$459 |

## Features:-

 $6 \times 1/2$ " Shank Router Bits  $2 \times 1/4$ " Shank Router Bits

## Kit Includes:-

TSSP50/2 - Solid Surface Router Bit with 50mm Diameter - 1/2" Shank

TSR8 - R/H Up Cut Spiral for Aluminium 6.35 mm Diameter - 1/4" Shank

TM1412.7HP - Straight Bit 12.7mm High Performance Finish - 1/2" Shank

TD716/2 -Dish Carving Bit 32mm Diameter - 1/2" Shank

TBB8/2 - Beading/Brad Point Bit 6.4mm Diameter - 1/2" Shank

T432/2 - Core Box Bit 25.4mm Diameter - 1/2" Shank

T128/2 - V Grooving Bit 22mm Diameter - 1/2" Shank

T145PB - V Grooving Bit For Plasterboard 135  $^{\circ}$  Bend - 1/4" Shank