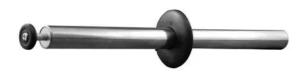

## MAGNETIC WAND PICK UP TOOL, 385MM LONG - MB-01 BY ITM

9000552

SKU

| Model                   |                       |
|-------------------------|-----------------------|
| Туре                    | Magnetic Pick Up Tool |
| SKU                     | 9000552               |
| Part Number             | MB-01                 |
| Brand                   | ITM                   |
| Packaging + Shipping    |                       |
| Shipping Weight (Gross) | 0.0 kg                |

Part #

MB-01

Option

Price

\$105

**FEATURES** 

Ideal for collecting ferrous materials including metal shavings, screws etc.

Stainless steel construction with rubber handle.

**SPECIFICATIONS** Length: 385mm Diameter: 25mm