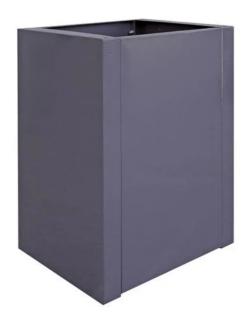

## STAND TO SUIT 250, 275 & 300MM COLD SAW & TV350/400 - MC-STAND250 BY ITM

| SKU     | Option | Part #      | Price |
|---------|--------|-------------|-------|
| 9000548 |        | MC-STAND250 | \$399 |

FEATURES
Industrial quality stand suit specific MACC Coldsaw.
SPECIFICATIONS

Overall Dimensions:  $52cm \times 42cm \times 78cm$ 

Weight: 18kg