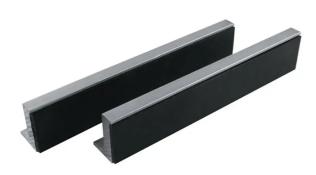

## 150MM (6") SOFT MAGNETIC VICE JAWS WITH RUBBER FACE TM123-150 BY ITM

| SKU     | Option | Part #    |           | Price |
|---------|--------|-----------|-----------|-------|
| 9000547 |        | TM123-150 |           | \$29  |
|         |        |           |           |       |
| Model   |        |           |           |       |
| Туре    |        |           | Vice Jaws |       |

## Features:-

Easy to use Simply place over existing jaws Protects work piece from scoring or marking 2 Magnetic tabs holds jaws in place Supplied as a pair