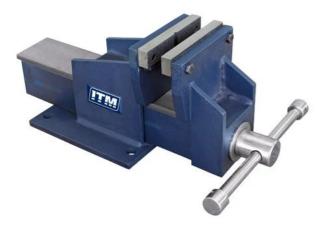

## **FABRICATED STEEL BENCH VICES STRAIGHT JAW BY ITM**

| SKU     | Option      | Part #    | Price    |
|---------|-------------|-----------|----------|
| 9000535 | Size: 100mm | TM102-100 | \$269    |
| 9000536 | Size: 125mm | TM102-125 | \$399    |
| 9000537 | Size: 150mm | TM102-150 | \$389.95 |

**FEATURES** 

Extra heavy-duty.

Precise sliding jaw.

Large diameter screw.

Precision machined knurled jaws with V-Groove