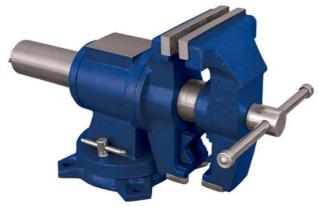

## **MULTI PURPOSE BENCH VICE - TM101-125 BY ITM**

| SKU     | Option | Part #    | Price |
|---------|--------|-----------|-------|
| 9000534 |        | TM101-125 | \$219 |

| Model                   |                          |
|-------------------------|--------------------------|
| Туре                    | Multi Purpose Bench Vice |
| SKU                     | 9000534                  |
| Part Number             | TM101-125                |
| Barcode                 | 9328042027665            |
| Brand                   | ITM                      |
| Packaging + Shipping    |                          |
| Shipping Weight (Gross) | 0.0 kg                   |

## **FEATURES**

Superb quality multi purpose bench vice with 360° swivel rotation with safety locking nuts. The body of the vice is reversible with 3 sets of configurations for use with both flat or rounded material. Both the jaws and anvil are tempered to withstand constant industrial use.