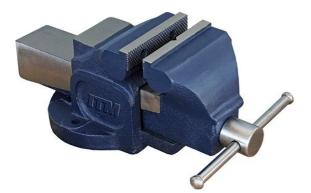

## **MECHANICS BENCH VICE CAST IRON TM100-100 BY ITM**

| SKU                     | Option | Part #    |                   | Price |
|-------------------------|--------|-----------|-------------------|-------|
| 9000530                 |        | TM100-100 |                   | \$159 |
|                         |        |           |                   |       |
| Model                   |        |           |                   |       |
| Туре                    |        |           | Vice - Bench Vice |       |
| SKU                     |        |           | 9000530           |       |
| Part Number             |        |           | TM100-100         |       |
| Barcode                 |        |           | 9328042021298     |       |
| Brand                   |        |           | ITM               |       |
| Packaging + Shipping    |        |           |                   |       |
| Shipping Weight (Gross) |        |           | 1.48 kg           |       |

## Features

Rugged all cast iron construction. Integrated anvil for shaping and beating. Extra heavy-duty sliding jaw and large diameter screw.

50  $\pm$  5 HRC hardened carbon steel jaws.