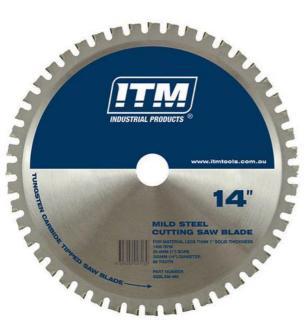

**Sales Centre** for Sales, Advice + Orders T +61 8 9209 7400 hello@beyondtools.com

350MM T.C.T SAW BLADES BY ITM

| H See |
|-------|
|       |

| SKU     | Option    | Part #     | Price   |
|---------|-----------|------------|---------|
| 9000528 | Size: 66T | SSBL350-MS | \$248.8 |
| 9000529 | Size: 90T | SSBL350-TS | \$269   |

Industrial quality T.C.T. cutting saw blade. Options SSBL350-MS SSBL350-TS