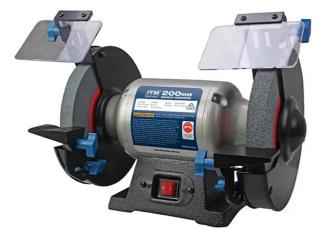

## 200MM (8") INDUSTRIAL BENCH GRINDER TM400-200 BY ITM

| SKU     | Option | Part #    | Price |
|---------|--------|-----------|-------|
| 9000525 |        | TM400-200 | \$319 |

| Model                   |                        |
|-------------------------|------------------------|
| Туре                    | Bench Grinder          |
| SKU                     | 9000525                |
| Part Number             | TM400-200              |
| Barcode                 | 9328042027610          |
| Brand                   | ITM                    |
| Size                    | 200mm (8")             |
| Technical - Main        |                        |
| Power Source            | 240V 50Hz Single Phase |
| Sanding Disc Size       | 200 mm                 |
| Spindle Thread          | M16 x 2mm              |
| Packaging + Shipping    |                        |
| Shipping Weight (Gross) | 17.0 kg                |

## Features:

Powerful 600W Induction Motor.

25mm width grinding wheels with 36 and 60 grit for fast removal of material.

Cast iron body and base for long lasting performance.

Vibration absorbing pads on base for smoother running. Capacitor Start-Run motor for maximum performance. Heavy Duty tool rests for maximum user control.

Large eyes shields for increased user safety.

**Specifications:** 

Motor Power: 600W Speed: 2980RPM

Wheel Size: 200mm x 25mm Spindle Thread: M16 x 2mm

Weight: 16.7kg