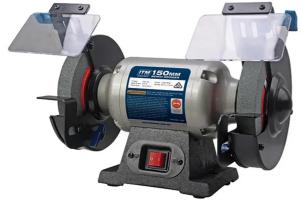

## 150MM (6") INDUSTRIAL BENCH GRINDER TM400-150 BY ITM

Option

| Madal                   |                        |
|-------------------------|------------------------|
| Model                   |                        |
| Туре                    | Bench Grinder          |
| SKU                     | 9000524                |
| Part Number             | TM400-150              |
| Barcode                 | 9328042027603          |
| Brand                   | ITM                    |
| Size                    | 150mm (6")             |
| Technical - Main        |                        |
| Power Source            | 240V 50Hz Single Phase |
| Sanding Disc Size       | 150 mm                 |
| Spindle Thread          | M12 x 1.75mm           |
| Packaging + Shipping    |                        |
| Shipping Weight (Gross) | 11.5 kg                |

## **Features**

Powerful 370W induction motor.

25mm width grinding wheels with 36 & 60 grit for fast removal of material.

Cast iron body and base for long lasting performance.
Vibration absorbing pads on base for smoother operation.
Capacitor Start-Run motor for maximum performance.
Fully adjustable tool rests for ease of use and maximum user control.

Large eye shields for increased user safety.

## **Specifications**

Motor Power: 370W Speed: 2980RPM

Wheel Size: 150mm x 25mm Spindle Thread: M12 x 1.75mm

Weight: 11.1kg